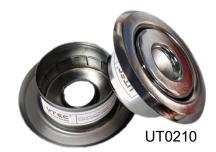

# UT0210 — TWO-PIECE RECESSED ESCUTCHEON UT0211 — ONE-PIECE ESCUTCHEON 1/2 Inch or 3/4 Inch NPT

# DESCRIPTION

TECHNICAL DATA

The **UTEC**® Series UT0210 Two-Piece Escutcheon is adjustable to reduce the accuracy to which the length of the fixed pipe runs to the sprinkler must be cut.

The **UTEC**® Series UT0211 One-Piece Escutcheon is non-adjustable to be used where the position of sprinkler can be fixed by adjusting the length of the interconnection pipe.

## UT0211

| Part No. | Thread<br>Inch | Adjustable<br>Inch (mm) | Surface                                                                                      | Material | Size Inch (mm) |                            |                |
|----------|----------------|-------------------------|----------------------------------------------------------------------------------------------|----------|----------------|----------------------------|----------------|
|          |                |                         |                                                                                              |          | Outer Dia.     | Inner<br>Dia. <sup>①</sup> | Height         |
| UT0210   | 1/2            | 0.5 (12.5)              | <ul> <li>Chrome Plated</li> <li>White Coated</li> <li>Customized</li> </ul>                  | SPCC     | 2.89<br>(75.4) | 1.90<br>(47.4)             | 1.04<br>(26.4) |
| UT0211.1 | 1/2            | NA                      | <ul> <li>Stainless Steel</li> <li>Color</li> <li>White Coated</li> <li>Customized</li> </ul> | SS 304   | 2.89<br>(73.6) | NA                         | 0.21<br>(5.4)  |
| UT0211.2 | 3/4            | NA                      | <ul> <li>Stainless Steel<br/>Color</li> <li>White Coated</li> <li>Customized</li> </ul>      | SS 304   | 2.89<br>(73.6) | NA                         | 0.21<br>(5.4)  |