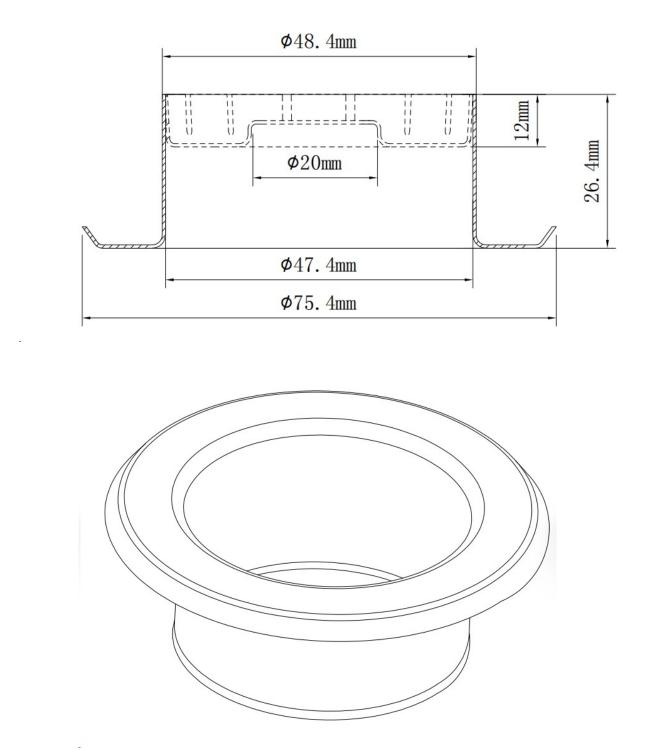

### UT0210 Escutcheon Dimensions

#### Note:

(1) Inner Dia. (47.4mm) Is shown on above, The dimension of the hole in the ceiling should be more than 48.4mm